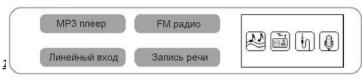

### Multi-Codec Player

-MP3, WMA, and ASF Formats are serviced as the Multi-Codec Player.

#### **FM Radio Function**

-Allows you to listen to the FM Radio through the functions of automatic station selection and frequency memory, and installation of system to trace the electric wave upon moving enables the strong frequency for FM Radio listening.

#### EO

- Normal, Rock, Jazz, Classic, and PoP

#### FM Radio and Voice Record

- For the voice recording, AGC Function is preinstalled, so recording level is automatically adjusted.